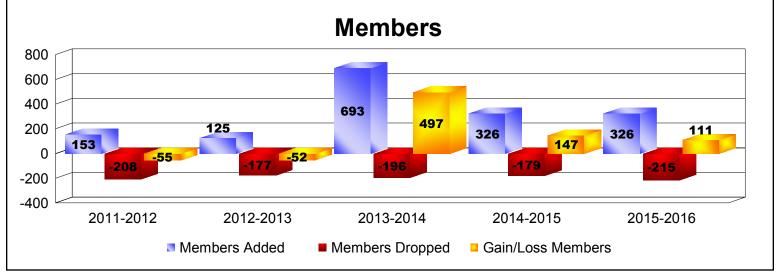

District 334 E

As of June 2016 Cumulative

| Year      | New<br>Clubs | Dropped<br>Clubs | Gain/<br>Loss<br>Clubs | New<br>Members | Charter<br>Members | Reinstate<br>Members | Transfer<br>Members | Total<br>Member<br>Added | Total<br>Members<br>Dropped | Gain/<br>Loss<br>Members |
|-----------|--------------|------------------|------------------------|----------------|--------------------|----------------------|---------------------|--------------------------|-----------------------------|--------------------------|
| 2011-2012 | 0            | -1               | -1                     | 151            | 0                  | 1                    | 1                   | 153                      | -208                        | -55                      |
| 2012-2013 | 0            | 0                | 0                      | 123            | 0                  | 2                    | 0                   | 125                      | -177                        | -52                      |
| 2013-2014 | 1            | -1               | 0                      | 660            | 26                 | 7                    | 0                   | 693                      | -196                        | 497                      |
| 2014-2015 | 0            | 0                | 0                      | 304            | 16                 | 5                    | 1                   | 326                      | -179                        | 147                      |
| 2015-2016 | 0            | 0                | 0                      | 326            | 0                  | 0                    | 0                   | 326                      | -215                        | 111                      |
| Average   | 0            | 0                | 0                      | 313            | 8                  | 3                    | 0                   | 325                      | -195                        | 130                      |