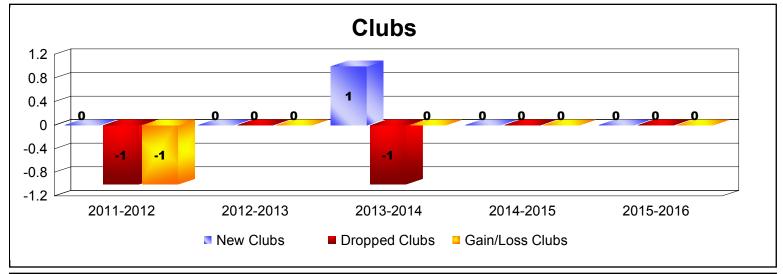

District 334 E

As of June 2016 Cumulative

| Year      | New<br>Clubs | Dropped<br>Clubs | Gain/<br>Loss<br>Clubs | New<br>Members | Charter<br>Members | Reinstate<br>Members | Transfer<br>Members | Total<br>Member<br>Added | Total<br>Members<br>Dropped | Gain/<br>Loss<br>Members |
|-----------|--------------|------------------|------------------------|----------------|--------------------|----------------------|---------------------|--------------------------|-----------------------------|--------------------------|
| 2011-2012 | 0            | -1               | -1                     | 151            | 0                  | 1                    | 1                   | 153                      | -208                        | -55                      |
| 2012-2013 | 0            | 0                | 0                      | 123            | 0                  | 2                    | 0                   | 125                      | -177                        | -52                      |
| 2013-2014 | 1            | -1               | 0                      | 660            | 26                 | 7                    | 0                   | 693                      | -196                        | 497                      |
| 2014-2015 | 0            | 0                | 0                      | 304            | 16                 | 5                    | 1                   | 326                      | -179                        | 147                      |
| 2015-2016 | 0            | 0                | 0                      | 326            | 0                  | 0                    | 0                   | 326                      | -215                        | 111                      |
| Average   | 0            | 0                | 0                      | 313            | 8                  | 3                    | 0                   | 325                      | -195                        | 130                      |